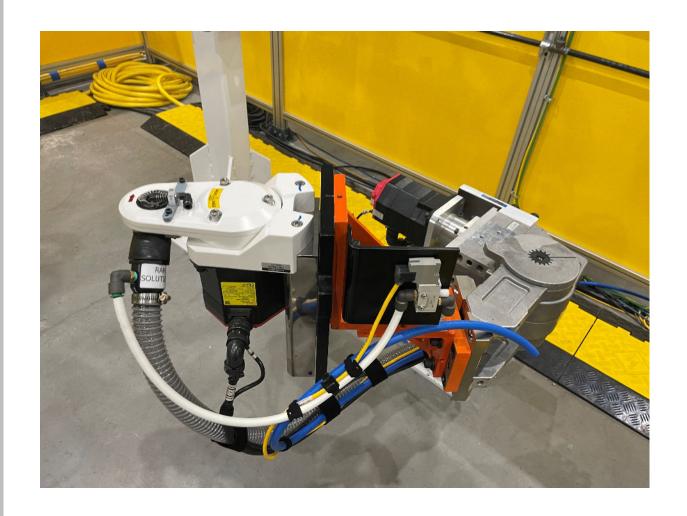

## UNIVER Servo Pivot Integrated Manual override feature.

- Gear box ratio Rr = 81-1
- Degrees of pivot rotation per 1 motor rotation 4.44°
- 360-degree capability
   Recommended Speed 0°-135° =
   3 seconds