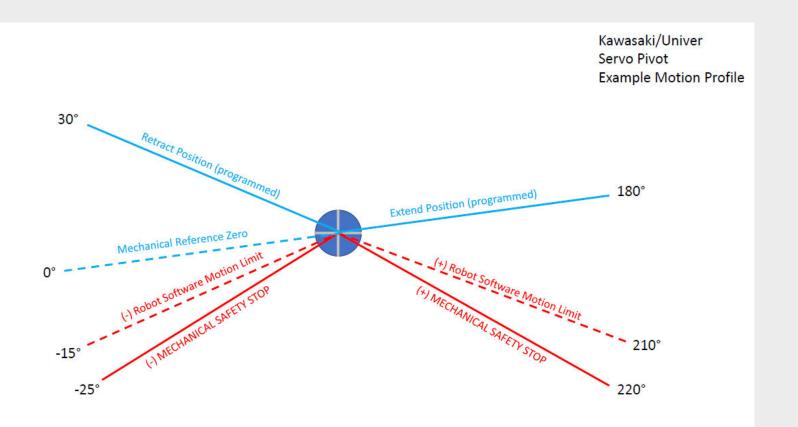

#### **Advanced Features:**

- No Stored or trapped air!
- Servo motion is controlled Entirely by Robot Software
- Speed is controlled by Robot Software, ensures no fast acceleration.
- Safer for operators to enter cell, unit is mechanically held by gearing and Motor brake.
- Manual Allen override ensure safer recovery from a crash.
- Cycle time can be controlled by Robot Software.
- Zero to 135 Degree openings, all fully programmable.
- Only one spare unit reduces Inventory.

## UNIVER Servo Pivot Integrated Manual override feature.

- Gear box ratio Rr = 81-1
- Degrees of pivot rotation per 1 motor rotation 4.44°
- 360-degree capability
   Recommended Speed 0°-135° =
   3 seconds