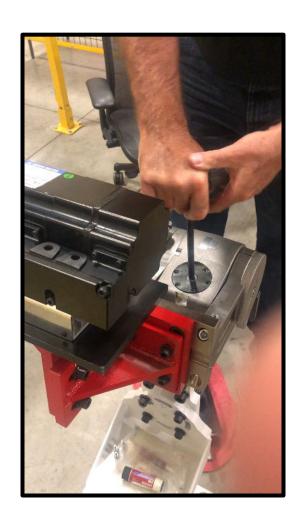

## UNIVER Servo Pivot Integrated Manual override feature.

- Gear box ratio Rr = 81-1
- Degrees of pivot rotation per 1 motor rotation 4.44°
- 360-degree capability
   Recommended Speed 0°-135° =
   3 seconds