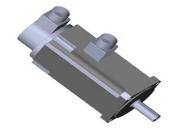

vo Power Pivot



 This Pivot was designed to replace the Destaco/UNIVER 125, 160 and 200 series Pneumatic Power Pivots.

#### **Advanced Features:**

- No Stored or trapped air!
- Servo motion is controlled Entirely by Robot Software
- Speed is controlled by Robot Software, ensures no fast acceleration.
- Safer for operators to enter cell, unit is mechanically held by gearing and Motor brake.
- Manual Allen override ensure safer recovery from a crash.
- Cycle time can be controlled by Robot Software.
- Zero to 135 Degree openings, all fully programmable.
- Only one spare unit reduces Inventory.









UNIVER Servo Pivot installation at Kawasaki Wixom





### Actual Plant trial validation





Fanuc Servo Motor with Brake option



# UNIVER Servo Pivot Utilizing the Kawasaki Motor











UNIVER Servo Pivot installation at Kawasaki Wixom







# UNIVER Servo Pivot installation at Kawasaki Wixom

Video of full motion and E stop



## UNIVER Servo Pivot Integrated Manual override feature.















- Gear box ratio Rr = 81-1
- Degrees of pivot rotation per 1 motor rotation 4.44°
- 360-degree capability
   Recommended Speed 0°-135° =
   3 seconds







### 350 Nm

• UEP servo pivot can handle all Ford body shop Pedestal Tip Dress applications .