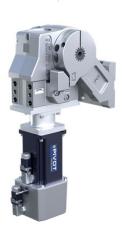

## Advantages of Servo Power Pivot

 This Pivot was designed to replace the Destaco/UNIVER 125, 160 and 200 series Pneumatic Power Pivots.

#### **Advanced Features:**

- No Stored or trapped air!
- Servo motion is controlled Entirely by Robot Software
- Speed is controlled by Robot Software, ensures no fast acceleration.
- Safer for operators to enter cell, unit is mechanically held by gearing and Motor brake.
- Manual Allen override ensure safer recovery from a crash.
- Cycle time can be controlled by Robot Software.
- Zero to 135 Degree openings, all fully programmable.
- Only one spare unit reduces Inventory.