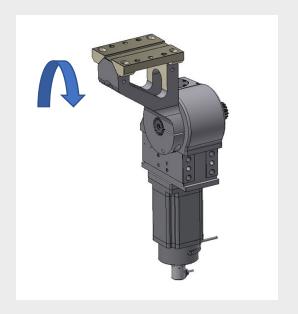

## Advantages of Servo Power Pivot

 This Pivot was designed to replace the Destaco/UNIVER 125, 160 and 200 series Pneumatic Power Pivots.

### 350 Nm

• UEP servo pivot can handle all Ford body shop Pedestal Tip Dress applications .