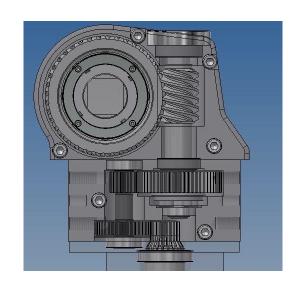

## UNIVER Servo Pivot Integrated Manual override feature.

- Gear box ratio Rr = 81-1
- Degrees of pivot rotation per 1 motor rotation 4.44°
- 360-degree capability
   Recommended Speed 0°-135° =
   3 seconds