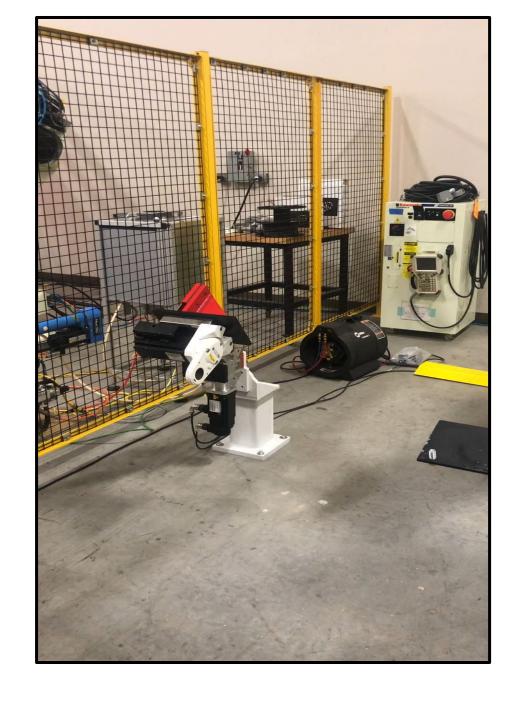

# UNIVER Servo Pivot installation at Kawasaki Wixom

Video of full motion and E stop