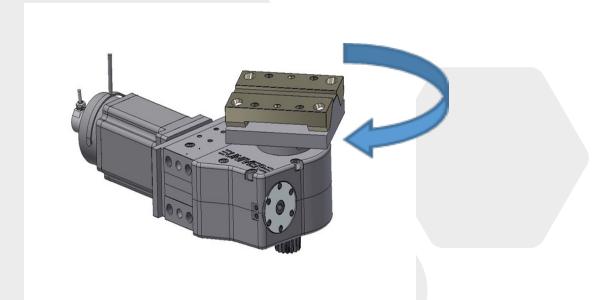

## Advantages of Servo Power Pivot

 This Pivot was designed to replace the Destaco/UNIVER 125, 160 and 200 series Pneumatic Power Pivots.

#### **Advanced Features:**

- No Stored or trapped air!
- Servo motion is controlled Entirely by Robot Software
- Speed is controlled by Robot Software, ensures no fast acceleration.
- Safer for operators to enter cell, unit is mechanically held by gearing and Motor brake.
- Manual Allen override ensure safer recovery from a crash.
- Cycle time can be controlled by Robot Software.
- Zero to 135 Degree openings, all fully programmable.
- Only one spare unit reduces Inventory.