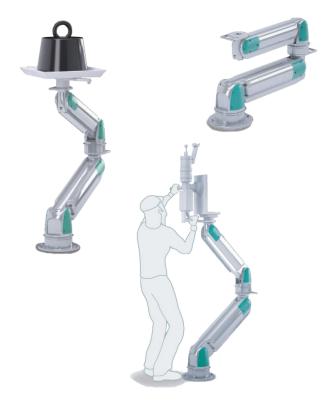

### **PAW Power Arm**

The PAW is CKD's second generation PowerArm. It is a simple, clever, and mobile assistive device that uses pneumatic power to create a safer workplace. A combination of multiple arms allows for flexible transfer of workpieces in tight spaces without worrying about interference from ceilings or walls. Automatic weight detection and pressure regulation provide constant balance and smooth performance that will save workers' backs and increase productivity.

#### The most versatile pneumatic assistive device in the industry

- Combine up to 3 axes for 2.6 meters of reach to suit any application
- Transport the PowerArm easily with the movable base
- Work on various payloads through the automatic weight detection control system
- Fold for compact storage (650mm tall) when not in use
- Select vacuum, hook, fork, internal and external clamp end effectors

### Innovative technology to provide a safer workplace

- Eliminate back pain that accounts for more than half of work-related injuries
- Overhead hoists and arm balancers still put strain on worker's back
- Ideal air circuits maintain balance with no effort from operator
- Unlike traditional assistive devices, PAW is not limited by overhead obstruction
- Block valve, rotation lock, and snag prevention joints help increase overall safety