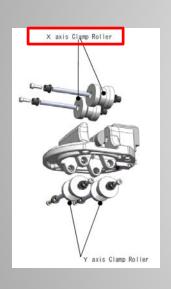

## 3. X ROLLER SIZE

Measure the "X" outer diameter of the nozzle as shown in the picture below