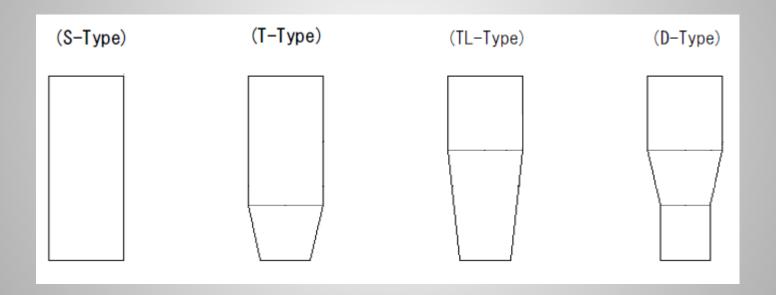

# HOW TO GET NOZZLE CLEANER PART NAME







### PART NAME

**EXAMPLE OF FULL PART NAME.**"NCAM-03-T-26-26-AR16"

1. Nozzle Cleaner Model #

5. Reamer Size

2. Type of Nozzle

4. Lower Roller Size Y

3. Upper Roller Size X

#### YOU WILL NEED TO FILL OUT

"NCAM-03-(TYPE OF NOZZLE)-(X ROLLER)-(Y ROLLER)-AR(REAMER SIZE)"



### 2. NOZZLE TYPE

Nozzle Type: S type, T type, TL type, D type





## 3. X ROLLER SIZE

Measure the "X" outer diameter of the nozzle as shown in the picture below







#### 4. Y ROLLER SIZE

Measure the "Y" outer diameter of the nozzle as shown in the picture below





|    | Y axis Roller |            |             |
|----|---------------|------------|-------------|
| NO | Part Number   | Nozzle O.D | Inscription |
| 1  | NCAM-Y15      | Ф15        | Y 1 5       |
| 2  | NCAM-Y16      | Ф16        | Y 1 6       |
| 3  | NCAM-Y17      | Ф17        | Y 1 7       |
| 4  | NCAM-Y18      | Ф18        | Y 1 8       |
| 5  | NCAM-Y19      | Ф19        | Y 1 9       |
| 6  | NCAM-Y20      | Ф20        | Y 2 0       |
| 7  | NCAM-Y21      | Ф21        | Y 2 1       |
| 8  | NCAM-Y22      | Ф22        | Y 2 2       |
| 9  | NCAM-Y23      | Ф23        | Y 2