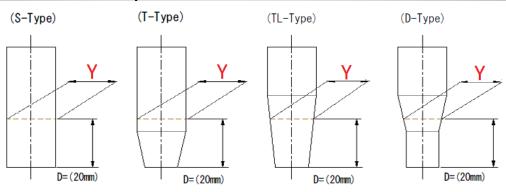

#### 4. Y ROLLER SIZE

Measure the "Y" outer diameter of the nozzle as shown in the picture below

|    | Y axis Roller |            |             |
|----|---------------|------------|-------------|
| NO | Part Number   | Nozzle O.D | Inscription |
| 1  | NCAM-Y15      | Ф15        | Y 1 5       |
| 2  | NCAM-Y16      | Ф16        | Y 1 6       |
| 3  | NCAM-Y17      | Ф17        | Y 1 7       |
| 4  | NCAM-Y18      | Ф18        | Y 1 8       |
| 5  | NCAM-Y19      | Ф19        | Y 1 9       |
| 6  | NCAM-Y20      | Ф20        | Y 2 0       |
| 7  | NCAM-Y21      | Ф21        | Y 2 1       |
| 8  | NCAM-Y22      | Ф22        | Y 2 2       |
| 9  | NCAM-Y23      | Ф23        | Y 2 3       |
| 10 | NCAM-Y24      | Ф24        | Y 2 4       |
| 11 | NCAM-Y25      | Ф25        | Y 2 5       |
| 12 | NCAM-Y26      | Ф26        | Y 2 6       |
| 13 | NCAM-Y27      | Ф27        | Y 2 7       |
| 14 | NCAM-Y28      | Ф28        | Y 2 8       |