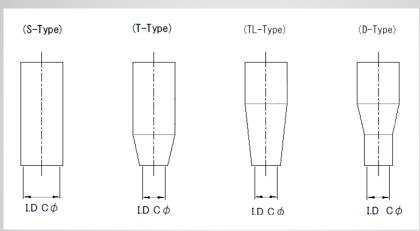

#### 5. REAMER SIZE

#### Please measure I.D. of the nozzle as shown below

Please check the contact tip size and see if it will fit into reamer by checking "Reamer I.D"

| Reamer      |                   |                   |                  |             |  |  |
|-------------|-------------------|-------------------|------------------|-------------|--|--|
| Part Number | Nozzle I.D        | Reamer O.D        | Reamer I.D       | Inscription |  |  |
| NCAM-AR12   | <sup>ф</sup> 12   | <sup>¢</sup> 10.4 | <sup>ф</sup> 9.2 | AR12        |  |  |
| NCAM-AR13   | <sup>ф</sup> 13   | <sup>ф</sup> 11.4 | <sup>ф</sup> 9.4 | AR13        |  |  |
| NCAM-AR14   | <sup>ф</sup> 14   | <sup>ф</sup> 12.4 | <sup>ф</sup> 10  | AR14        |  |  |
| NCAM-AR15   | <sup>¢</sup> 15   | <sup>ф</sup> 13.4 | <sup>ф</sup> 10  | AR15        |  |  |
| NCAM-AR15.5 | <sup>¢</sup> 15.5 | <sup>ф</sup> 14   | <sup>ф</sup> 11  | AR15.5      |  |  |
| NCAM-AR16   | <sup>ф</sup> 16   | <sup>¢</sup> 14.4 | <sup>ф</sup> 11  | AR16        |  |  |
| NCAM-AR17   | <sup>ф</sup> 17   | <sup>¢</sup> 15.4 | <sup>ф</sup> 12  | AR17        |  |  |
| NCAM-AR18   | <sup>ф</sup> 18   | <sup>¢</sup> 16.4 | <sup>ф</sup> 13  | AR18        |  |  |
| NCAM-AR19   | <sup>¢</sup> 19   | <sup>¢</sup> 17.4 | <sup>ф</sup> 14  | AR19        |  |  |