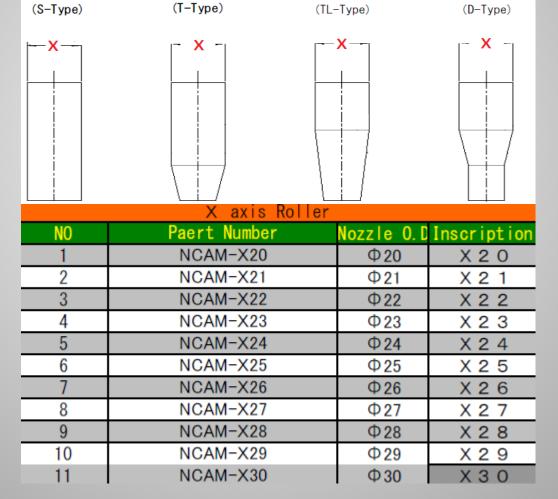

## 3. X ROLLER SIZE

Measure the "X" outer diameter of the nozzle as shown in the picture below