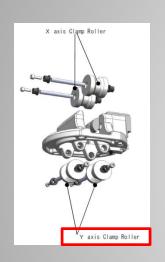

#### 4. Y ROLLER SIZE

Measure the "Y" outer diameter of the nozzle as shown in the picture below

|    | Y axis Roller |            |             |
|----|---------------|------------|-------------|
| NO | Part Number   | Nozzle O.D | Inscription |
| 1  | NCAM-Y15      | Ф15        | Y 1 5       |
| 2  | NCAM-Y16      | Ф16        | Y 1 6       |
| 3  | NCAM-Y17      | Ф17        | Y 1 7       |
| 4  | NCAM-Y18      | Ф18        | Y 1 8       |
| 5  | NCAM-Y19      | Ф19        | Y 1 9       |
| 6  | NCAM-Y20      | Ф20        | Y 2 0       |
| 7  | NCAM-Y21      | Ф21        | Y 2 1       |
| 8  | NCAM-Y22      | Ф22        | Y 2 2       |
| 9  | NCAM-Y23      | Ф23        | Y 2 3       |
| 10 | NCAM-Y24      | Ф24        | Y 2 4       |
| 11 | NCAM-Y25      | Ф25        | Y 2 5       |
| 12 | NCAM-Y26      | Ф26        | Y 2 6       |
| 13 | NCAM-Y27      | Ф27        | Y 2 7       |
| 14 | NCAM-Y28      | Ф28        | Y 2 8       |